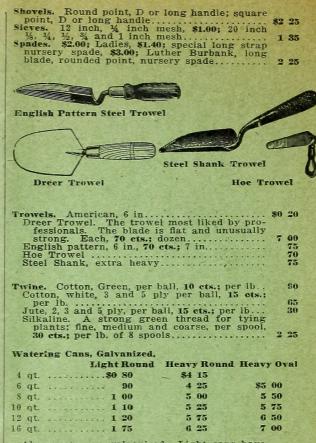

|

apc. 5-16 inch wide, dyed green, fine for tying up heavy plants, such as dahlias, etc.; 250 yard spools, \$1.25; 1000 yard spools..... \$3 50



Above cans are galvanized. Light cans have one rose; heavy cans two. Extra roses.... \$0 75 Low for Greenhouse, Galvanized, 4 qts...... 3 25



| Weeders.   | Eurel  | ta, 45 cts.; Magic        | \$0 | 30 |
|------------|--------|---------------------------|-----|----|
| Wheelbarn  | ows.   | No. 3 Garden, 3-inch tire | 8   | 00 |
| No. 2 Ga   | arden, | 3-inch tire,              | 8   | 50 |
| Dreer's SI | ecial  | Greenhouse Barrow         | 9   | 00 |

### Fertilizers for the Garden and Lawn

- Dreer's Peerless Plant Food. This fertilizer, made in accordance with our specifications contains the cor-rect proportions of nitrogen, phosphoric acid and potash, that assures vigorous, sturdy plant growth. Equally good for pot plants and the flower garden as well, while the lawn will thrive l